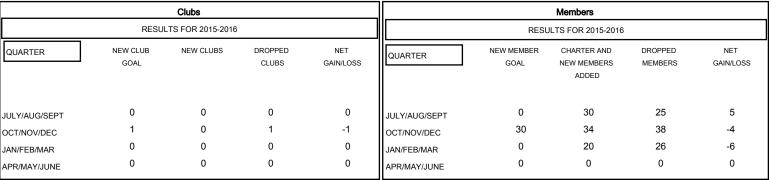

## GOALS AND ACTUAL NEW CLUBS CUMULATIVE

| DROPPED CLUBS: 1 |    | 33 CLUBS OF 62 ADDED 1 OR MORE<br>NEW MEMBERS | GENDER DISTRIBUTION  MALE 1,004 (73.61%)  FEMALE 360 (26.39%) |               |     |
|------------------|----|-----------------------------------------------|---------------------------------------------------------------|---------------|-----|
| DROPPED MEMBERS  |    |                                               | FEMALE                                                        | 300 (20.39 %) |     |
| DECEASED         | 19 | CLICK HERE FOR HEALTH ASSESSMENT DATA         |                                                               |               |     |
| CLUB CANCELLED   | 0  |                                               | FAMILY UNIT MEMBERS                                           |               | 192 |
| OTHER            | 69 |                                               | HEAD OF HOUSEHOLD                                             |               | 95  |
| TOTAL            | 88 |                                               | NON-HEAD OF HOUSEHOLD                                         |               | 97  |