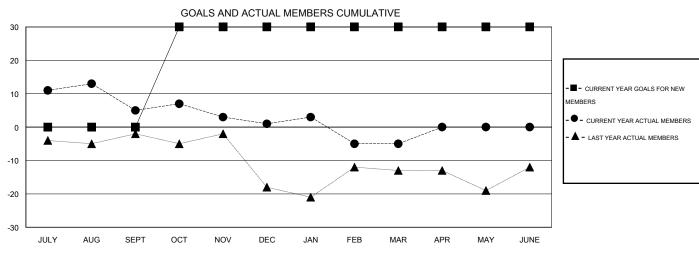

## GOALS AND ACTUAL NEW CLUBS CUMULATIVE

| DROPPED CLUBS: 1 |    | 33 CLUBS OF 62 ADDED 1 OR MORE<br>NEW MEMBERS | GENDER DISTRIBUTION  MALE 1,004 (73.61%)  FEMALE 360 (26.39%) |               |     |
|------------------|----|-----------------------------------------------|---------------------------------------------------------------|---------------|-----|
| DROPPED MEMBERS  |    |                                               | FEMALE                                                        | 300 (20.39 %) |     |
| DECEASED         | 19 | CLICK HERE FOR HEALTH ASSESSMENT DATA         |                                                               |               |     |
| CLUB CANCELLED   | 0  |                                               | FAMILY UNIT MEMBERS                                           |               | 192 |
| OTHER            | 69 |                                               | HEAD OF HOUSEHOLD                                             |               | 95  |
| TOTAL            | 88 |                                               | NON-HEAD OF HOUSEHOLD                                         |               | 97  |